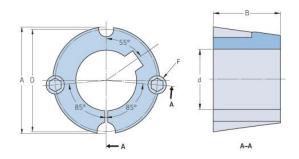

## PHF TB1108X15MM

| Bushing no.               | TB1108         |
|---------------------------|----------------|
| d = Bore diameter<br>(mm) | 15             |
| Bore diameter (in)        | 0.59           |
| Keyway width<br>(mm)      | 5              |
| Keyway width (in)         | 0.2            |
| Keyway depth<br>(mm)      | 2.3            |
| Keyway depth (in)         | 0.09           |
| A (mm)                    | 38.4           |
| A (in)                    | 1.51           |
| B (mm)                    | 22.2           |
| B (in)                    | 0.87           |
| D (mm)                    | 36.9           |
| D (in)                    | 1.45           |
| E (mm)                    | -              |
| E (in)                    | -              |
| F (mm)                    | 6.350 x 12.700 |
| F (in)                    | -              |
| Weight (kg)               | 0.13           |
| Weight (lbs)              | 0.29           |